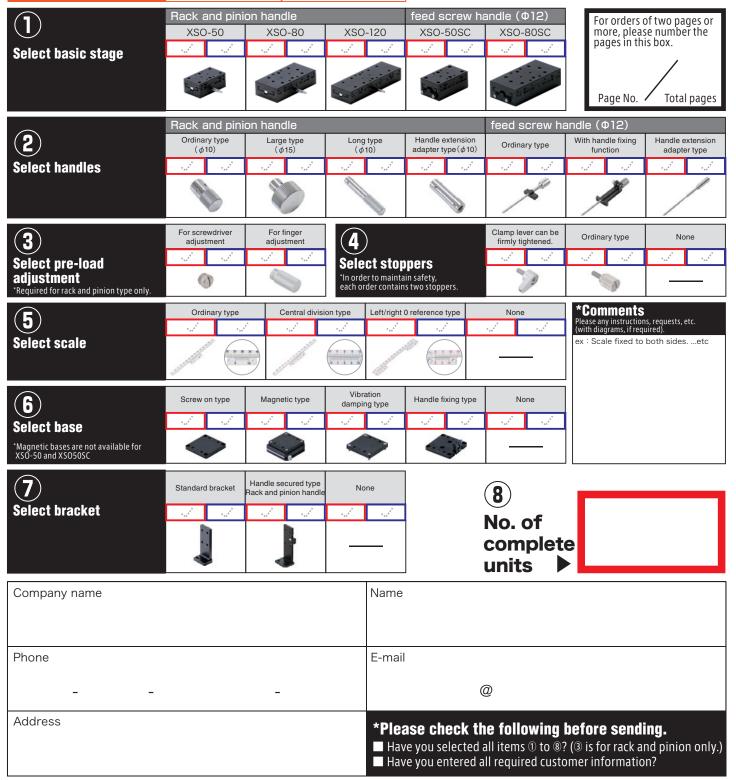

## **B: Semi-order Stage Order Form (Multiple axes)**

Customers who wish other complete product images should enter the image below (sketches are acceptable).

To order a Semi-order stage, refer to our website or catalogue and enter a check or the required number of items, etc., in the red and blue boxes. Then, fax this order form to the number given below. We will then contact you with details of our estimate and purchasing procedures, etc.